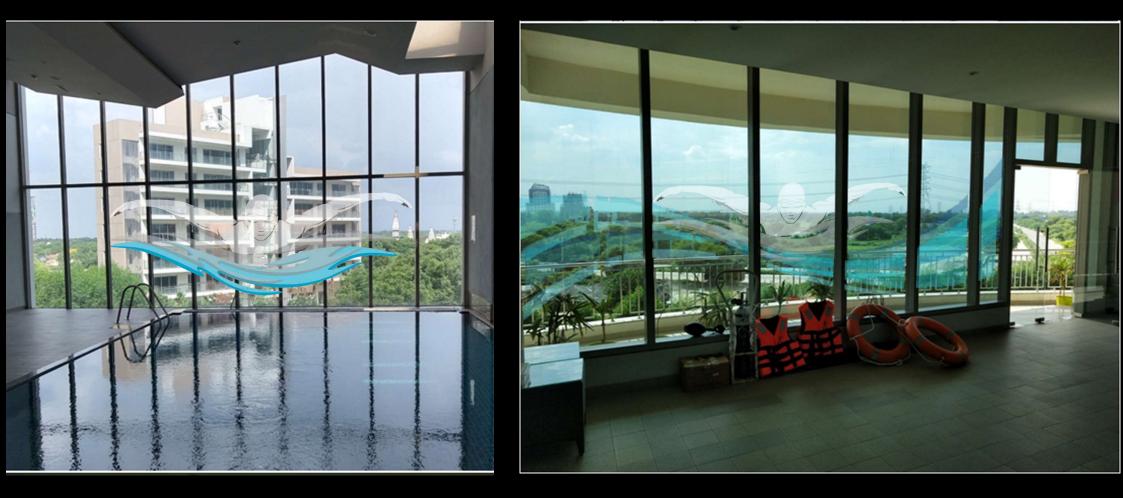

1'6"X 3'6"

INTERNAL SIGNAGE

The glass panels can be used to convey an exciting image of the activity in store

INDOOR POOL

**GLASS GRAPHICS** 

In order t create a calmer and more unified look the colour of the mural can be extended across 2 walls In the form of a plain or textured finish. This band can contain required signage which can be changed/ added as desired

Depth Indicators can be in paint finish or with vinyl stickers

INDOOR POOL

1'6"X 3'6"

SAFETY SIGNAGE

FIRST FLOOR POOL LOBBY

FIRST FLOOR POOL LOBBY