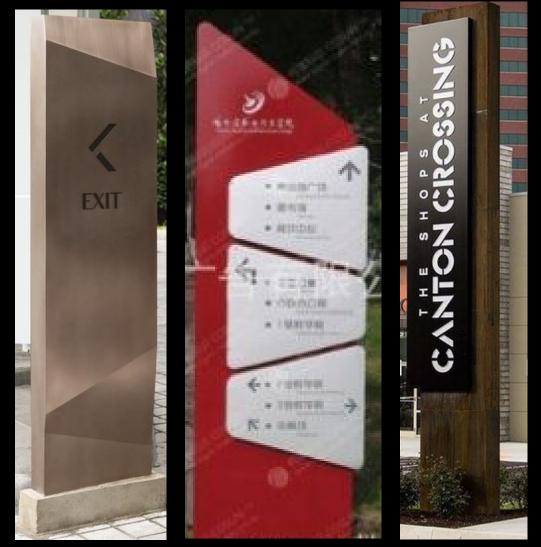

**REFERENCE IMAGES** 

BRANDING

PROPOSED SIGNAGES & WAY FINDING DESIGN FOR GURGAON GATEWAY, SECTOR 112-113, GURUGRAM

ENTRY GATE

**OPTION 2** 

SECURITY AT ENTRY

#### WAY- FINDING & INFORMATION

PROPOSED SIGNAGES & WAY FINDING DESIGN FOR GURGAON GATEWAY, SECTOR 112-113, GURUGRAM

TATA

**OPTION 1** 

OPTION 2

EXTERNAL SIGNAGE

SIZE: 5'X22" "

DIRECTIONAL

## PARKING

PROPOSED SIGNAGES & WAY FINDING DESIGN FOR GURGAON GATEWAY, SECTOR 112-113, GURUGRAM

PARKING SIGNAGE

REFERENCE IMAGES

TATA

PARKING SIGNAGE

ENTRY EXIT SIGNS