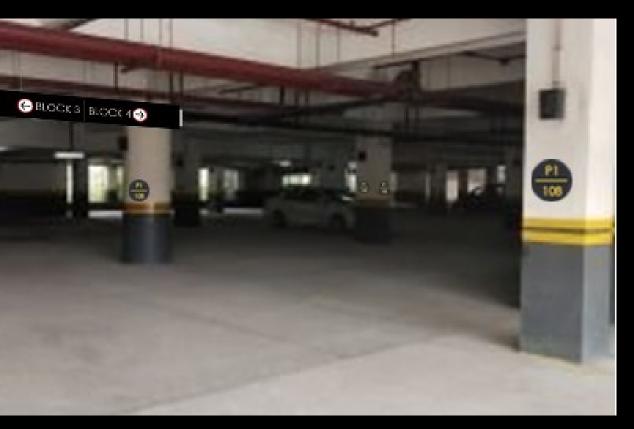

## 🐼 no entry 🛷 📗

PARKING

DOUBLE SIDED CEILING- HUNG SIGNAGE

PARKING

DOUBLE SIDED CEILING- HUNG SIGNAGE

PARKING NUMBERS & DOUBLE SIDED CEILING- HUNG SIGNAGE