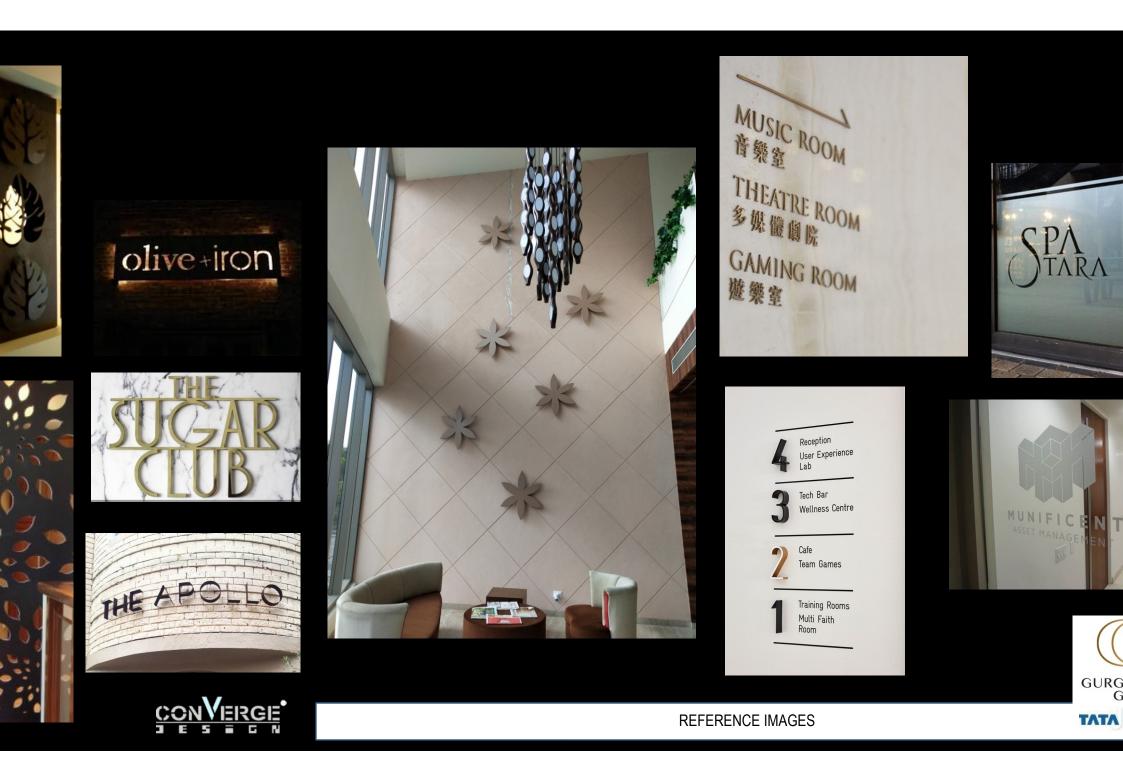

**REFERENCE IMAGES** 

BRANDING

PROPOSED SIGNAGES & WAY FINDING DESIGN FOR GURGAON GATEWAY, SECTOR 112-113, GURUGRAM

ENTRY GATE

**OPTION 2** 

SECURITY AT ENTRY