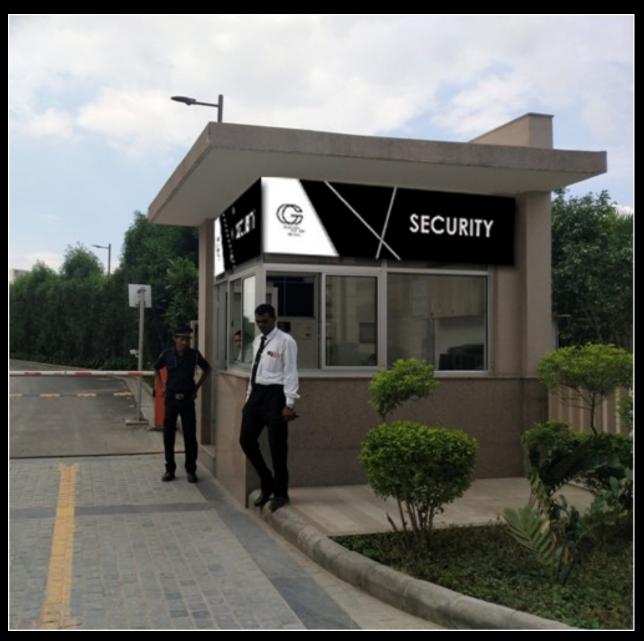

**REFERENCE IMAGES** 

BRANDING

PROPOSED SIGNAGES & WAY FINDING DESIGN FOR GURGAON GATEWAY, SECTOR 112-113, GURUGRAM

ENTRY GATE

**OPTION 2** 

SECURITY AT ENTRY