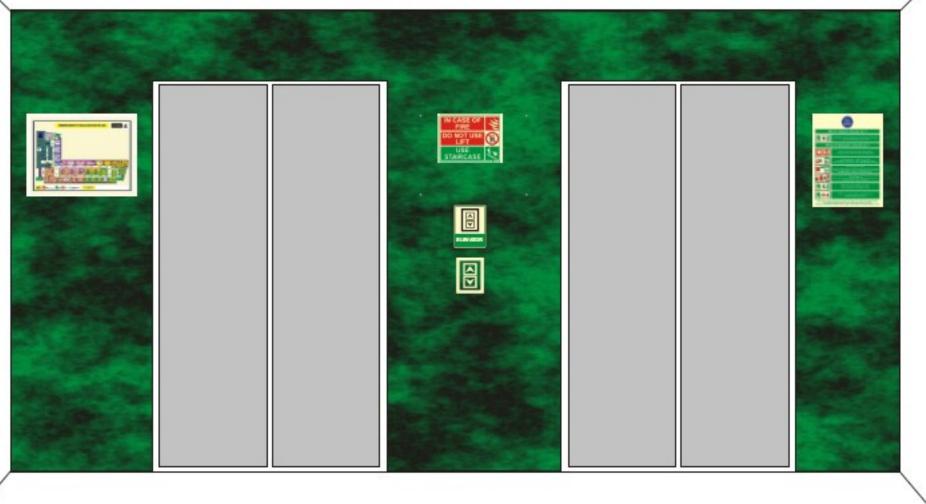

## LIFT LOBBY SIGN LAYOUT

PROPOSED SIGNAGES & WAY FINDING DESIGN FOR GURGAON GATEWAY, SECTOR 112-113, GURUGRAM

GURG