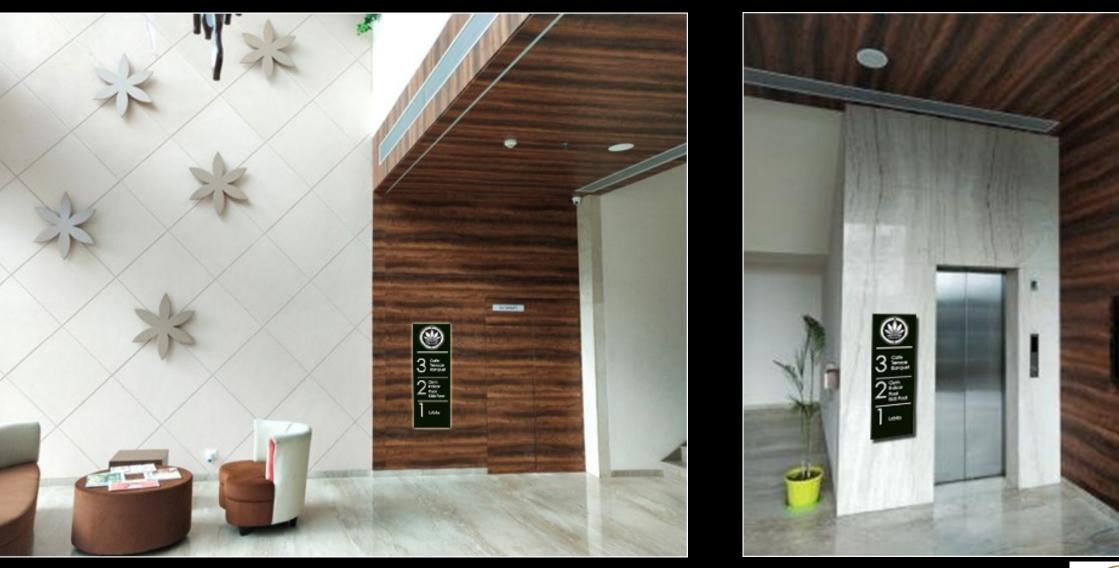

#### INTERNAL SIGNAGE CLUB

BRANDING WAY FINDING EMERGENCY /EVACUATION

PROPOSED SIGNAGES & WAY FINDING DESIGN FOR GURGAON GATEWAY, SECTOR 112-113, GURUGRAM

CLUB ENTRANCE

1'6"X 3'6"

INTERNAL SIGNAGE

CLUB ENTRANCE

## LIFT LOBBY SIGN LAYOUT

PROPOSED SIGNAGES & WAY FINDING DESIGN FOR GURGAON GATEWAY, SECTOR 112-113, GURUGRAM

GURG