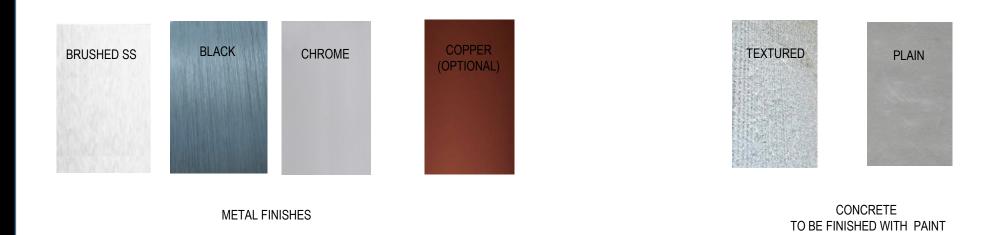

## 1234567890

FONT NAME: CENTURY GOTHIC

FEATURES: CLARITY, MODERN LOOK

FONTS

When it comes to finishes, considering the entire look and feel of building, we have taken finishes used which match with the overall surrounds of the GURGAON GATEWAY