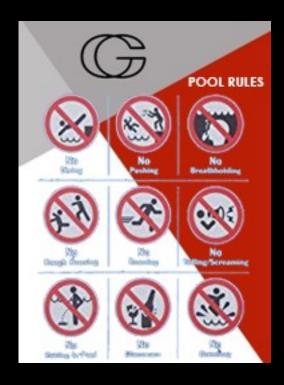

#### SIZE: 2' 6"X1' 6"

MANDATORY/ WARNING SIGNS

PROPOSED SIGNAGES & WAY FINDING DESIGN FOR GURGAON GATEWAY, SECTOR 112-113, GURUGRAM

SIZE: 2' 6"X1' 6"

MANDATORY/ WARNING SIGNS