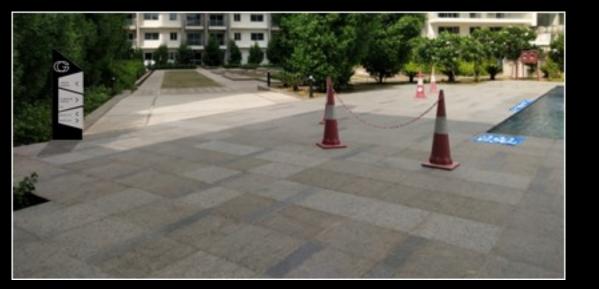

#### WAY- FINDING & INFORMATION

PROPOSED SIGNAGES & WAY FINDING DESIGN FOR GURGAON GATEWAY, SECTOR 112-113, GURUGRAM

TATA

**OPTION 1** 

OPTION 2

EXTERNAL SIGNAGE

SIZE: 5'X22" "

DIRECTIONAL

SIZE: 2'6"X 1'

BUILDINGS

SIZE: 5'X22" "

**KIDS AREA** 

SIZE: 10'X12'

KIDS AREA

SIZE: 5'X22" '

KIDS AREA