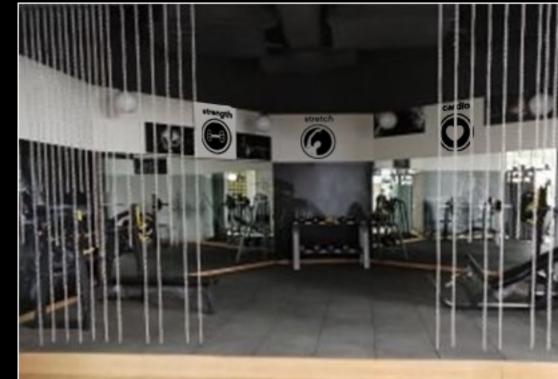

#### ENTRANCE DOOR & INDOOR POOL WINDOW GRAPHIC

GN

ICE DOOR SIGN

TATA

FIRST FLOOR POOL LOBBY

GYM

GYM

#### NTRANCE SIGN

WINDO DOOR WALL GRAP