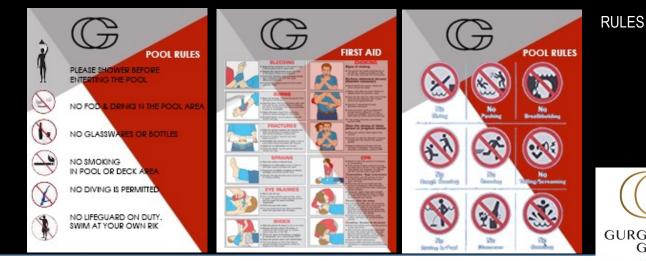

- TENNIS COURTS ARE FOR EXCLUSIVE USE OF RESIDENTS
- CHILDREN UNDER 18 MUST BE ACCOMPANIED BY PARENTS
- GUESTS MUST BE ACCOMPANIED BY A RESIDENT AT ALL TIMES.
- FOOD OR GLASS OBJECTS ARE NOT ALLOWED IN THE TENNIS COURTS
- PETS, BICYCLES OR SKATEBOARDS ARE NOT ALLOWED IN THE TENNIS COURTS
- ALL PLAYERS MUST WEAR ONLY TENNIS SHOES

TIMINGS OF THE COURTS ARE FROM 6 AM TO 8 PM

GURG G

TATA

SIZE: 2' 6"X1' 6

## **TENNIS COURT RULES**

OOD OR GLASS OBJECTS ARE NOT LLOWED IN TENNIS SPORTS COURT. O PETS IN THE TENNIS SPORTS OURT.

O DISRUPTIVE BEHAVIOR OR ISTURBANCE TO OTHERS.

ENNIS SHOES MUST BE WORN ON PORTS COURT AT ALL TIMES. UESTS MUST BE ACCOMPANIED Y A RESIDENT AT ALL TIMES. ONE UEST PER RESIDENT. TENNIS PORTS COURT IS FOR THE XCLUSIVE USE OF RESIDENTS.

LEASE DISPOSE OF ALL TRASH ROPERLY.

USIC MUST BE AT LOW LEVELS. HILDREN UNDER 18 MUST BE CCOMPANIED BY A PARENT OR UARDIAN.

PLAY AT YOUR OWN RISK TENNIS SPORTS COURT HOURS 10 AM - 10 PM