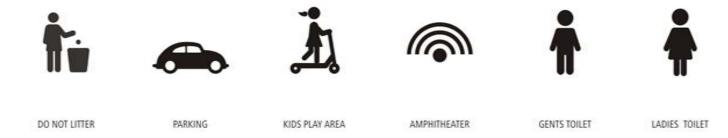

#### THE ICON IS AN AID IN WAYFINDING. ICONS HELP USERS TO IDENTIFY THE AREAS EASILY.

ICONS