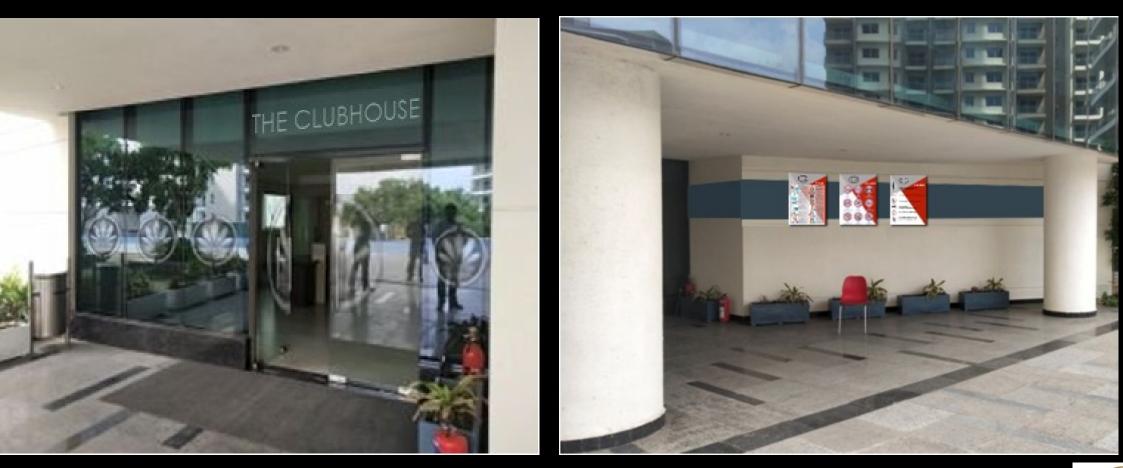

**REFERENCE IMAGES** 

BRANDING

PROPOSED SIGNAGES & WAY FINDING DESIGN FOR GURGAON GATEWAY, SECTOR 112-113, GURUGRAM

ENTRY GATE

**OPTION 2** 

SECURITY AT ENTRY

#### WAY- FINDING & INFORMATION

PROPOSED SIGNAGES & WAY FINDING DESIGN FOR GURGAON GATEWAY, SECTOR 112-113, GURUGRAM

TATA

**OPTION 1** 

OPTION 2

EXTERNAL SIGNAGE

SIZE: 5'X22" "

DIRECTIONAL