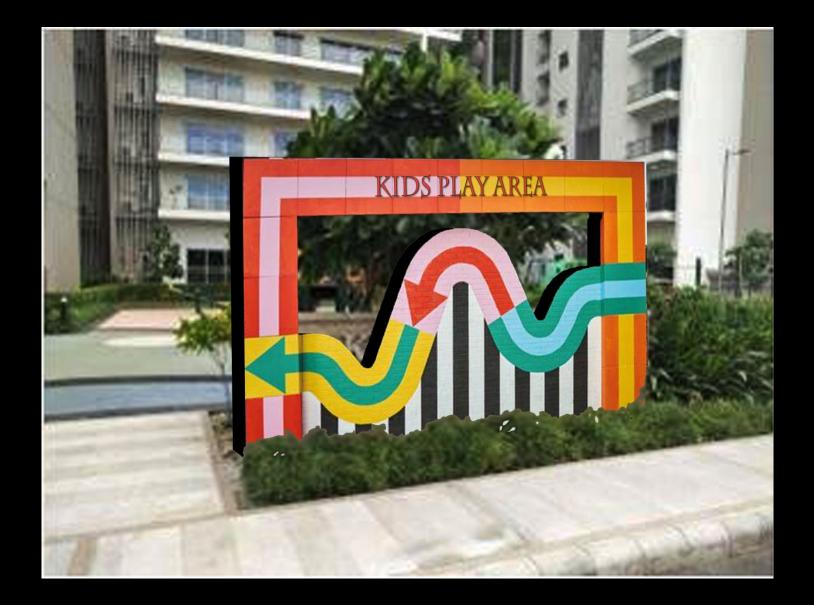

#### WAY- FINDING & INFORMATION

PROPOSED SIGNAGES & WAY FINDING DESIGN FOR GURGAON GATEWAY, SECTOR 112-113, GURUGRAM

TATA

**OPTION 1** 

OPTION 2

EXTERNAL SIGNAGE

SIZE: 5'X22" "

DIRECTIONAL

SIZE: 2'6"X 1'

BUILDINGS

SIZE: 5'X22" "

**KIDS AREA** 

SIZE: 10'X12'

KIDS AREA

SIZE: 5'X22" '

KIDS AREA