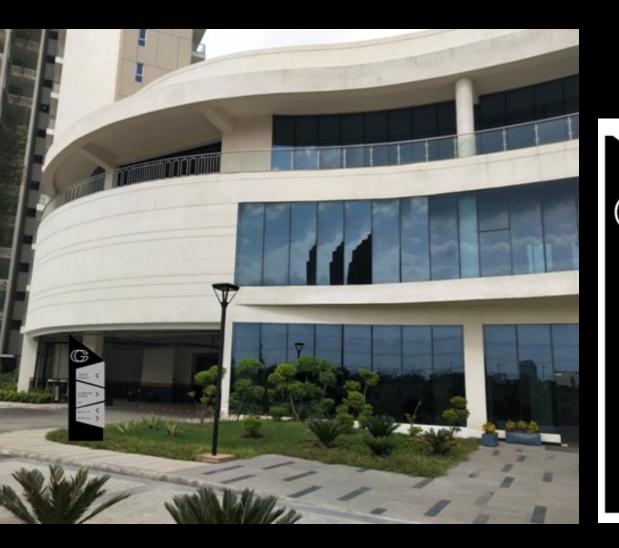

#### WAY- FINDING & INFORMATION

PROPOSED SIGNAGES & WAY FINDING DESIGN FOR GURGAON GATEWAY, SECTOR 112-113, GURUGRAM

TATA

**OPTION 1** 

OPTION 2

EXTERNAL SIGNAGE

SIZE: 5'X22" "

DIRECTIONAL