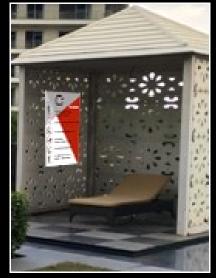

#### SIZE: 2' 6"X1' 6"

MANDATORY/ WARNING SIGNS

PROPOSED SIGNAGES & WAY FINDING DESIGN FOR GURGAON GATEWAY, SECTOR 112-113, GURUGRAM

SIZE: 2' 6"X1' 6"

MANDATORY/ WARNING SIGNS