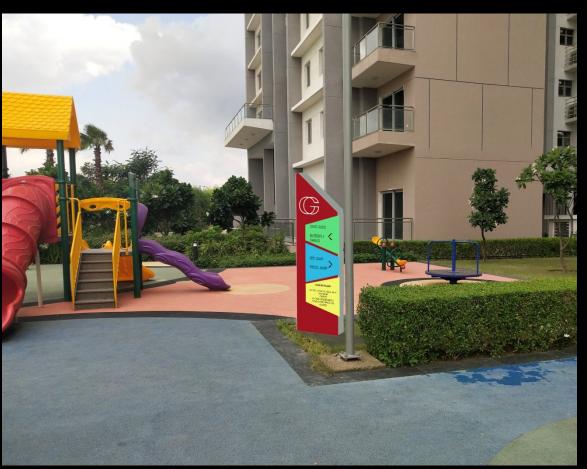

#### WAY- FINDING & INFORMATION

PROPOSED SIGNAGES & WAY FINDING DESIGN FOR GURGAON GATEWAY, SECTOR 112-113, GURUGRAM

TATA

**OPTION 1** 

OPTION 2

EXTERNAL SIGNAGE

SIZE: 5'X22" "

DIRECTIONAL

SIZE: 2'6"X 1'

BUILDINGS

SIZE: 5'X22" "

**KIDS AREA** 

SIZE: 10'X12'

KIDS AREA

SIZE: 5'X22" '

KIDS AREA