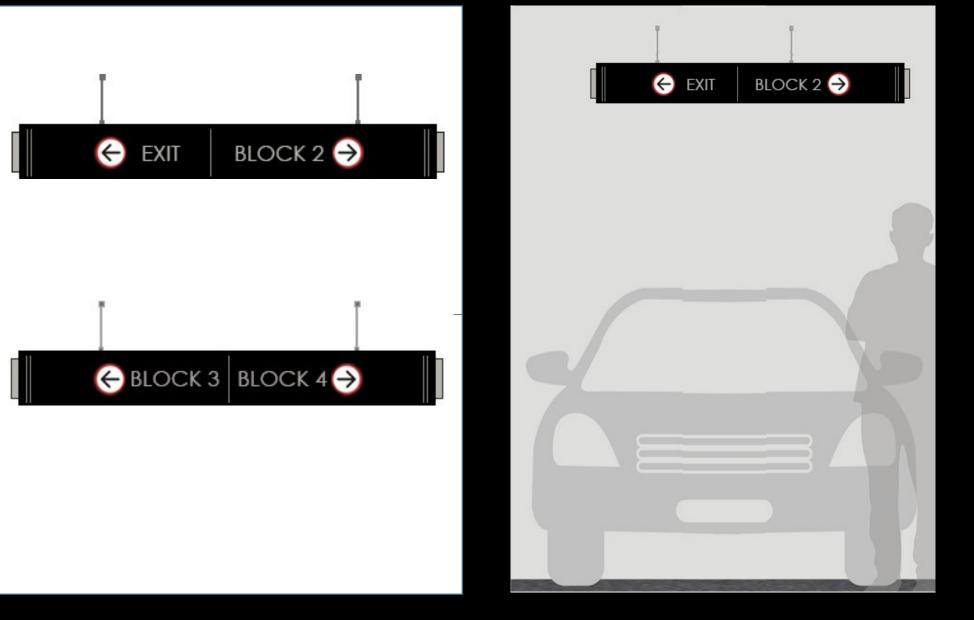

## 🐼 no entry 🛷 📗

PARKING

DOUBLE SIDED CEILING- HUNG SIGNAGE

PARKING

DOUBLE SIDED CEILING- HUNG SIGNAGE

PARKING NUMBERS & DOUBLE SIDED CEILING- HUNG SIGNAGE