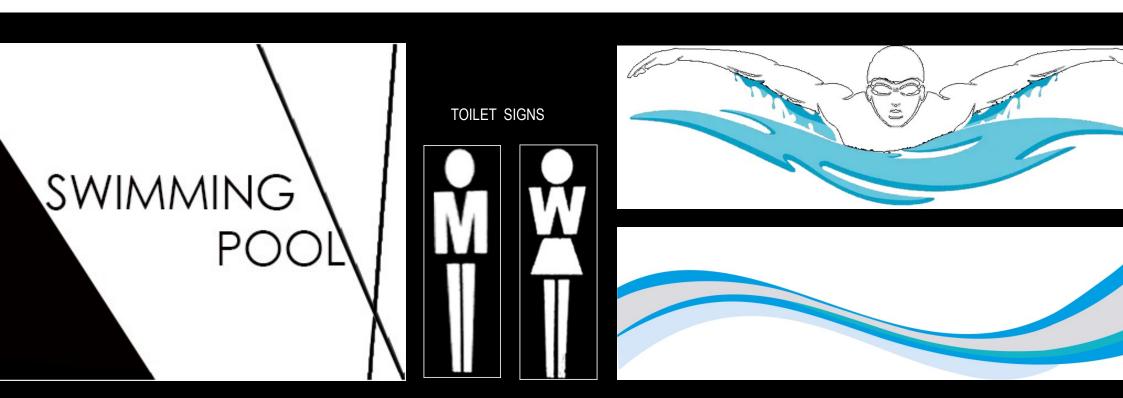

## **TENNIS SHOES ONLY**

**NO** BLACK SOLE SHOES SKATE-BOARDS BICYCLES

SWIMMIMG POOL SIGNAGE

SWIMMIMG POOL SIGNAGE

#### SIZE: 2' 6"X1' 6"

MANDATORY/ WARNING SIGNS

PROPOSED SIGNAGES & WAY FINDING DESIGN FOR GURGAON GATEWAY, SECTOR 112-113, GURUGRAM

SIZE: 2' 6"X1' 6"

MANDATORY/ WARNING SIGNS