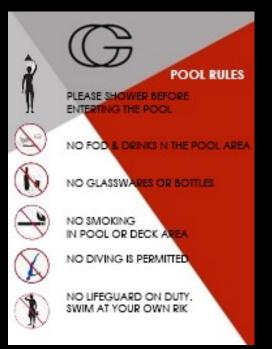

#### SIZE: 2' 6"X1' 6"

MANDATORY/ WARNING SIGNS

PROPOSED SIGNAGES & WAY FINDING DESIGN FOR GURGAON GATEWAY, SECTOR 112-113, GURUGRAM

SIZE: 2' 6"X1' 6"

MANDATORY/ WARNING SIGNS