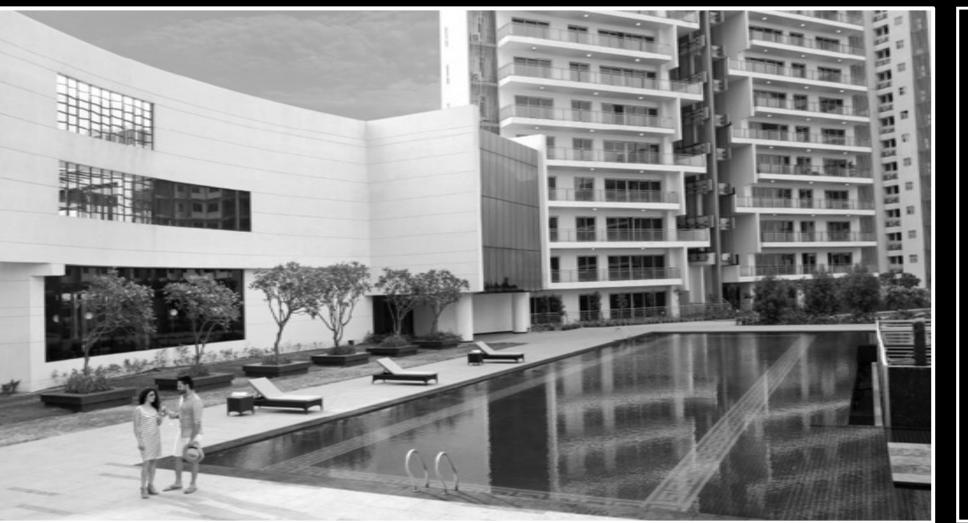

## ABOUT THE PROJECT GURGAON GATEWAY

PRESTIGIOUS PROJECT MODERN ARCHITECTURE

QUALITY CONSTRUCTION

RANGE OF FEATURES DESIGNED TO BE MORE ENVIRONMENTAL FRIENDLY

Designed in collaboration with HB Design, Singapore, Gurgaon Gateway is nothing short of a masterpiece. As you make your way down the driveway you'll find yourself in front of a stunningly modern dubhouse (community building), and a landscape a luxury resort would be proud of. Throughout this estate, you'll see modern tributes to traditional Indian architecture. The tiered design of the lush landscape is inspired by the stepped wells of temple cities, and the terrace pavilions recall gazebo-like chatris found in palaces.

Greenery is something else you'll find in abundance. Swathes of it cover the gardens and landscape — collectively, they cover the estate's 8.875 acres. The only thing you won't find in plenty is neighbours — just enough to provide privacy in the midst of community.

Even the towers were designed with care. Varying from 6 to 24 storeys, they're arranged in a formation that allows air to flow virtually unimpeded and sunlight to reach every corner. The result is a beautifully designed landscape with fewer people per acre than most developments.