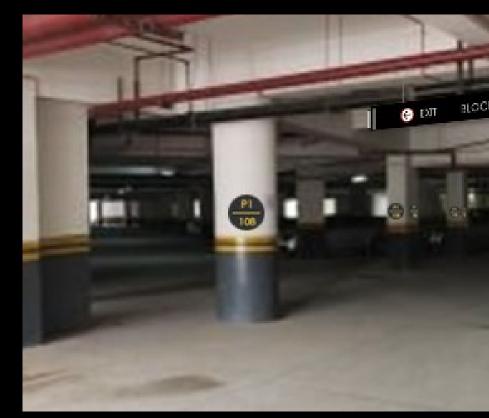

## PARKING

PROPOSED SIGNAGES & WAY FINDING DESIGN FOR GURGAON GATEWAY, SECTOR 112-113, GURUGRAM

PARKING SIGNAGE

REFERENCE IMAGES

TATA

PARKING SIGNAGE

ENTRY EXIT SIGNS

## 🐼 no entry 🛷 📗

PARKING

DOUBLE SIDED CEILING- HUNG SIGNAGE

PARKING

DOUBLE SIDED CEILING- HUNG SIGNAGE

PARKING NUMBERS & DOUBLE SIDED CEILING- HUNG SIGNAGE