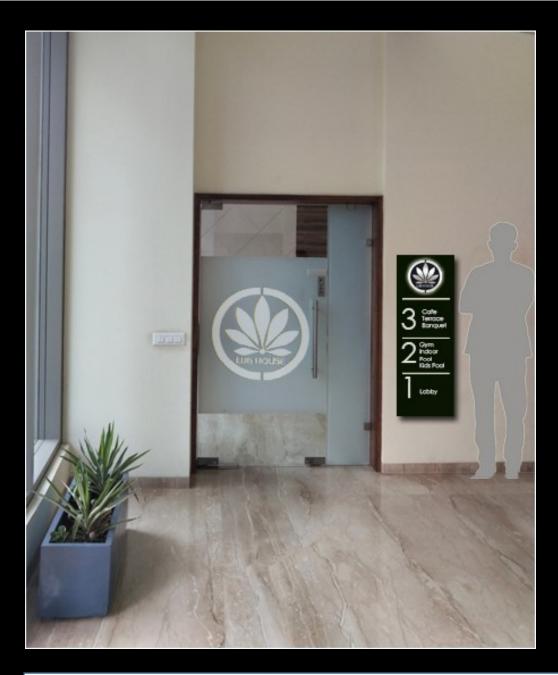

#### INTERNAL SIGNAGE CLUB

BRANDING WAY FINDING EMERGENCY /EVACUATION

PROPOSED SIGNAGES & WAY FINDING DESIGN FOR GURGAON GATEWAY, SECTOR 112-113, GURUGRAM

CLUB ENTRANCE

1'6"X 3'6"

INTERNAL SIGNAGE

CLUB ENTRANCE

1'6"X 3'6"

INTERNAL SIGNAGE

The glass panels can be used to convey an exciting image of the activity in store

INDOOR POOL

**GLASS GRAPHICS** 

In order t create a calmer and more unified look the colour of the mural can be extended across 2 walls In the form of a plain or textured finish. This band can contain required signage which can be changed/ added as desired