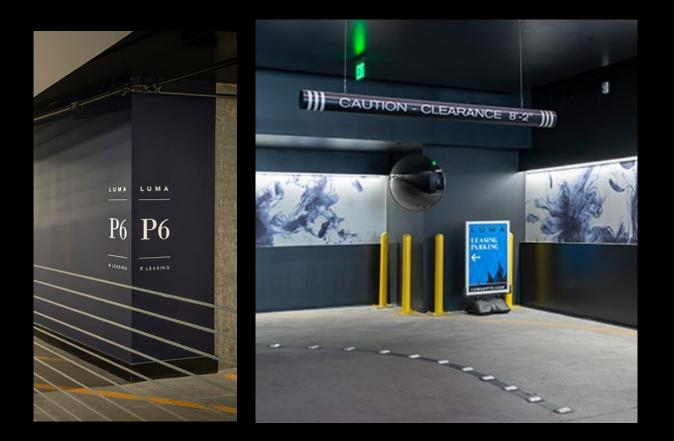

## PARKING

PROPOSED SIGNAGES & WAY FINDING DESIGN FOR GURGAON GATEWAY, SECTOR 112-113, GURUGRAM

PARKING SIGNAGE

REFERENCE IMAGES

TATA

PARKING SIGNAGE

ENTRY EXIT SIGNS

## 🐼 no entry 🛷 📗

PARKING

DOUBLE SIDED CEILING- HUNG SIGNAGE

PARKING

DOUBLE SIDED CEILING- HUNG SIGNAGE

PARKING NUMBERS & DOUBLE SIDED CEILING- HUNG SIGNAGE