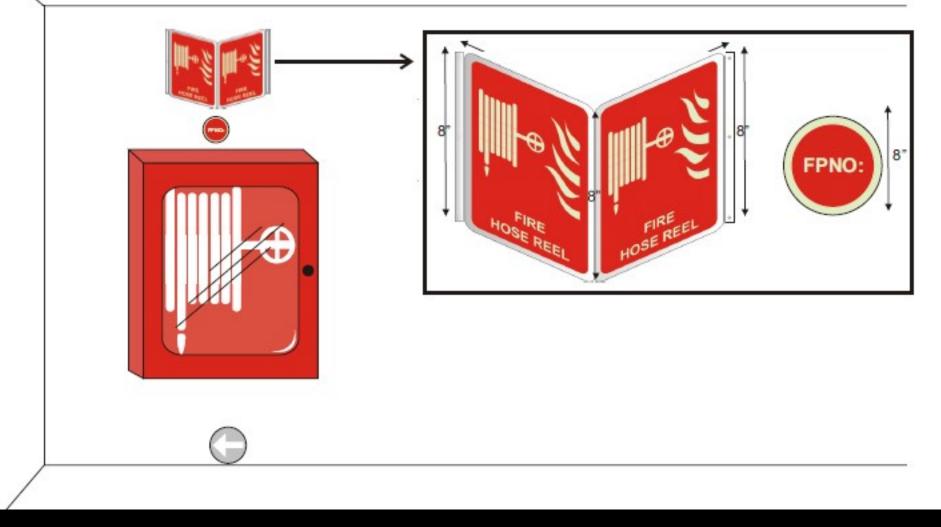

# FIRE HOSE REEL

PROPOSED SIGNAGES & WAY FINDING DESIGN FOR GURGAON GATEWAY, SECTOR 112-113, GURUGRAM

GURG GURG

PROPOSED SIGNAGES & WAY FINDING DESIGN FOR GURGAON GATEWAY, SECTOR 112-113, GURUGRAM

GURG

TATA