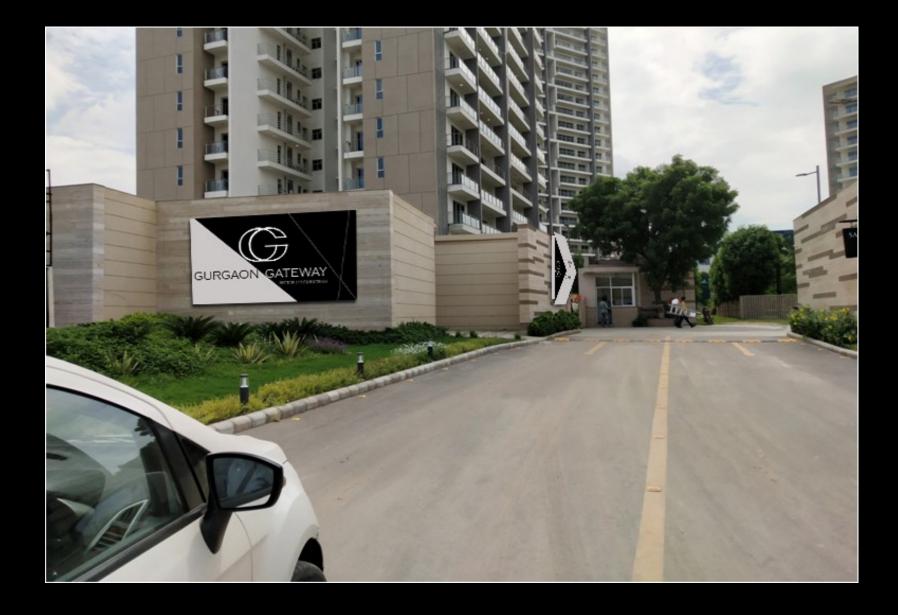

**REFERENCE IMAGES** 

BRANDING

PROPOSED SIGNAGES & WAY FINDING DESIGN FOR GURGAON GATEWAY, SECTOR 112-113, GURUGRAM

ENTRY GATE

**OPTION 2** 

SECURITY AT ENTRY

#### WAY- FINDING & INFORMATION

PROPOSED SIGNAGES & WAY FINDING DESIGN FOR GURGAON GATEWAY, SECTOR 112-113, GURUGRAM

TATA

**OPTION 1** 

OPTION 2

EXTERNAL SIGNAGE

SIZE: 5'X22" "

DIRECTIONAL