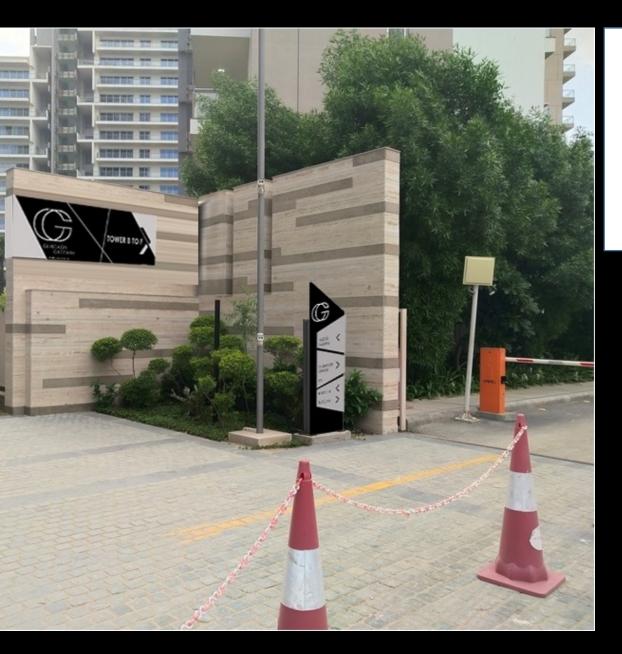

**REFERENCE IMAGES** 

BRANDING

PROPOSED SIGNAGES & WAY FINDING DESIGN FOR GURGAON GATEWAY, SECTOR 112-113, GURUGRAM

ENTRY GATE

**OPTION 2** 

SECURITY AT ENTRY

#### WAY- FINDING & INFORMATION

PROPOSED SIGNAGES & WAY FINDING DESIGN FOR GURGAON GATEWAY, SECTOR 112-113, GURUGRAM

TATA

**OPTION 1** 

OPTION 2

EXTERNAL SIGNAGE

SIZE: 5'X22" "

DIRECTIONAL