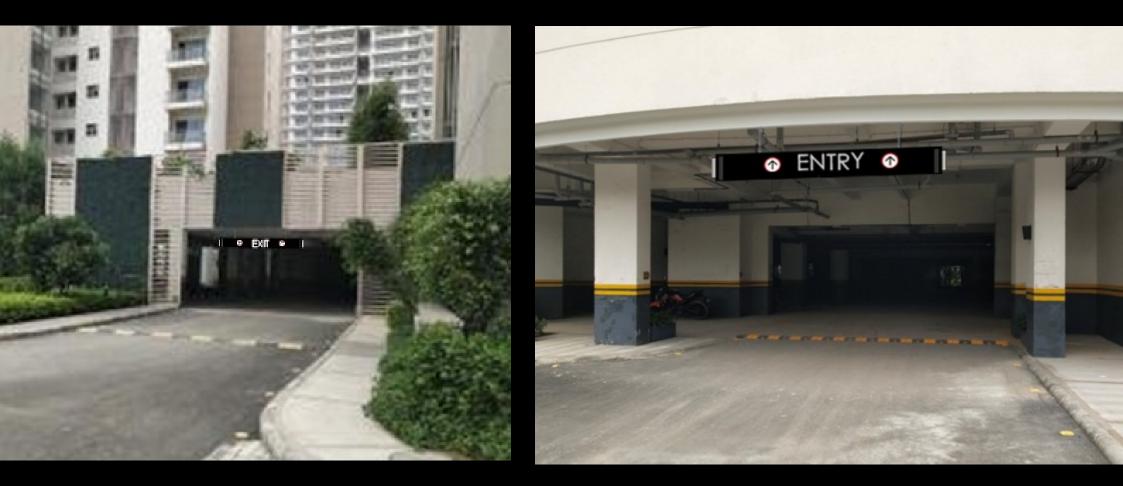

## PARKING

PROPOSED SIGNAGES & WAY FINDING DESIGN FOR GURGAON GATEWAY, SECTOR 112-113, GURUGRAM

PARKING SIGNAGE

REFERENCE IMAGES

TATA

PARKING SIGNAGE

ENTRY EXIT SIGNS

## 🐼 no entry 🛷 📗

PARKING

DOUBLE SIDED CEILING- HUNG SIGNAGE

PARKING

DOUBLE SIDED CEILING- HUNG SIGNAGE

PARKING NUMBERS & DOUBLE SIDED CEILING- HUNG SIGNAGE