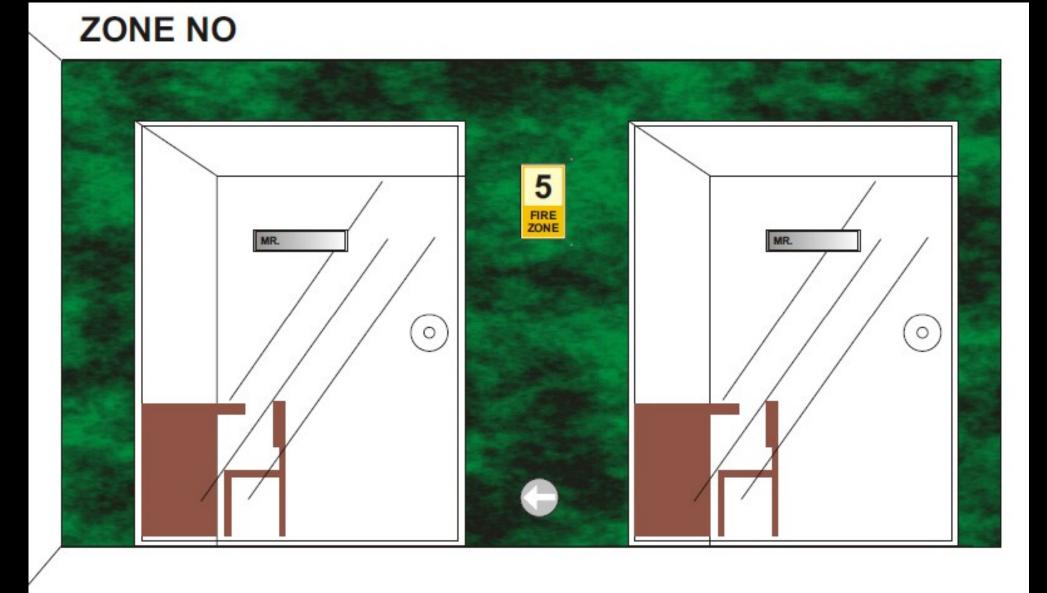

## LIFT LOBBY SIGN LAYOUT

PROPOSED SIGNAGES & WAY FINDING DESIGN FOR GURGAON GATEWAY, SECTOR 112-113, GURUGRAM

GURG