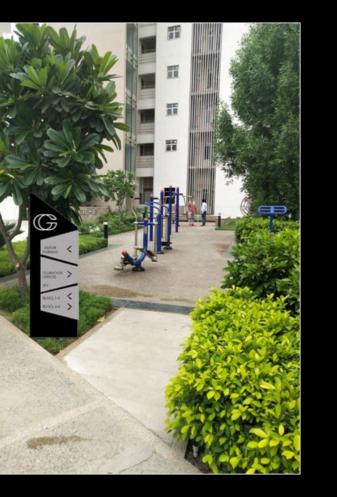

#### WAY- FINDING & INFORMATION

PROPOSED SIGNAGES & WAY FINDING DESIGN FOR GURGAON GATEWAY, SECTOR 112-113, GURUGRAM

TATA

**OPTION 1** 

OPTION 2

EXTERNAL SIGNAGE

SIZE: 5'X22" "

DIRECTIONAL

SIZE: 2'6"X 1'

BUILDINGS

SIZE: 5'X22" "

**KIDS AREA** 

SIZE: 10'X12'

KIDS AREA

SIZE: 5'X22" '

KIDS AREA