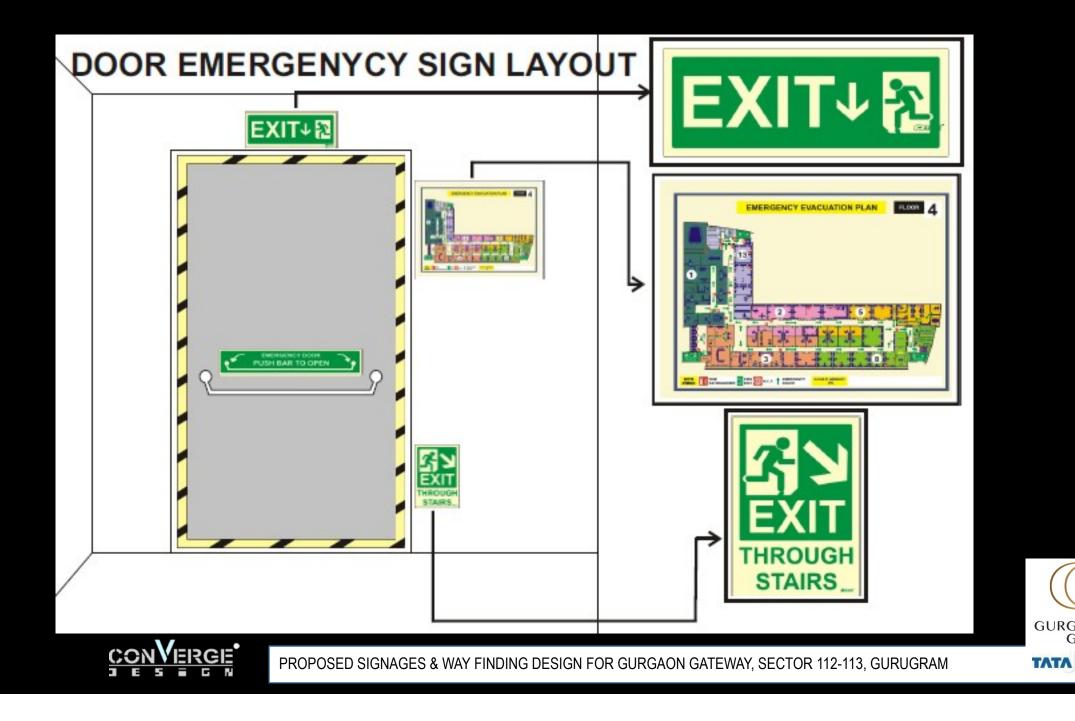

### **EMERGENCY & EVACUATION**

PROPOSED SIGNAGES & WAY FINDING DESIGN FOR GURGAON GATEWAY, SECTOR 112-113, GURUGRAM