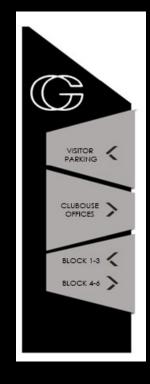

#### WAY- FINDING & INFORMATION

PROPOSED SIGNAGES & WAY FINDING DESIGN FOR GURGAON GATEWAY, SECTOR 112-113, GURUGRAM

TATA

**OPTION 1** 

OPTION 2

EXTERNAL SIGNAGE

SIZE: 5'X22" "

DIRECTIONAL

SIZE: 2'6"X 1'

BUILDINGS

SIZE: 5'X22" "

**KIDS AREA** 

SIZE: 10'X12'

KIDS AREA

SIZE: 5'X22" '

KIDS AREA