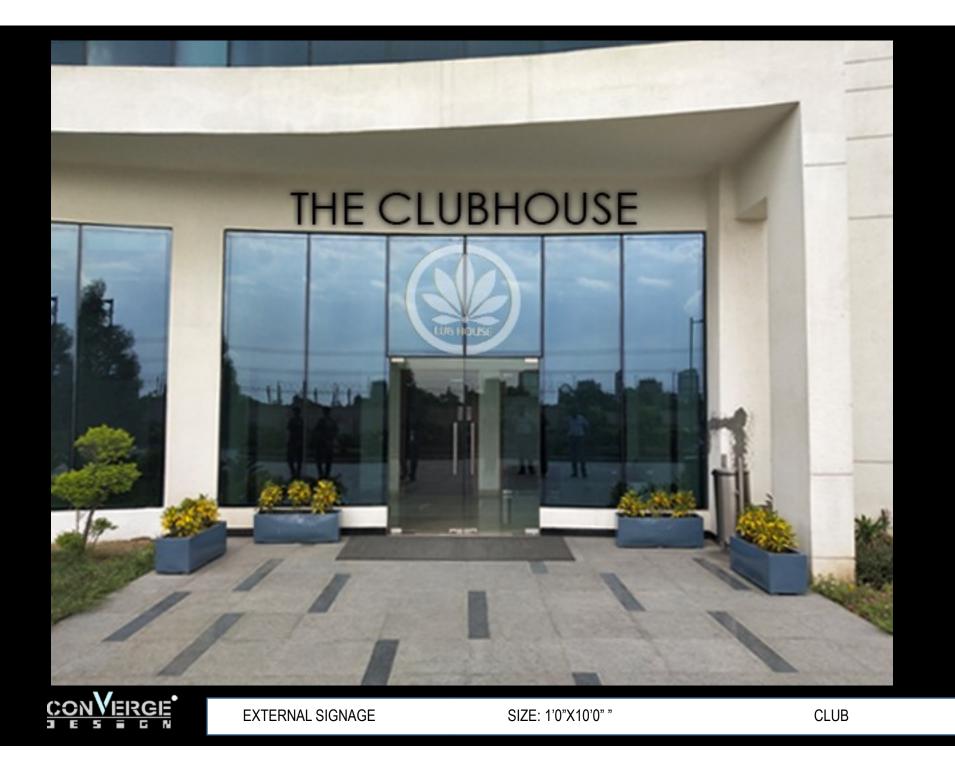

#### INTERNAL SIGNAGE CLUB

BRANDING WAY FINDING EMERGENCY /EVACUATION

PROPOSED SIGNAGES & WAY FINDING DESIGN FOR GURGAON GATEWAY, SECTOR 112-113, GURUGRAM

CLUB ENTRANCE

1'6"X 3'6"

INTERNAL SIGNAGE

CLUB ENTRANCE