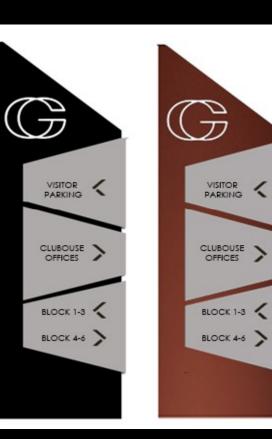

#### WAY- FINDING & INFORMATION

PROPOSED SIGNAGES & WAY FINDING DESIGN FOR GURGAON GATEWAY, SECTOR 112-113, GURUGRAM

TATA

**OPTION 1** 

OPTION 2

EXTERNAL SIGNAGE

SIZE: 5'X22" "

DIRECTIONAL