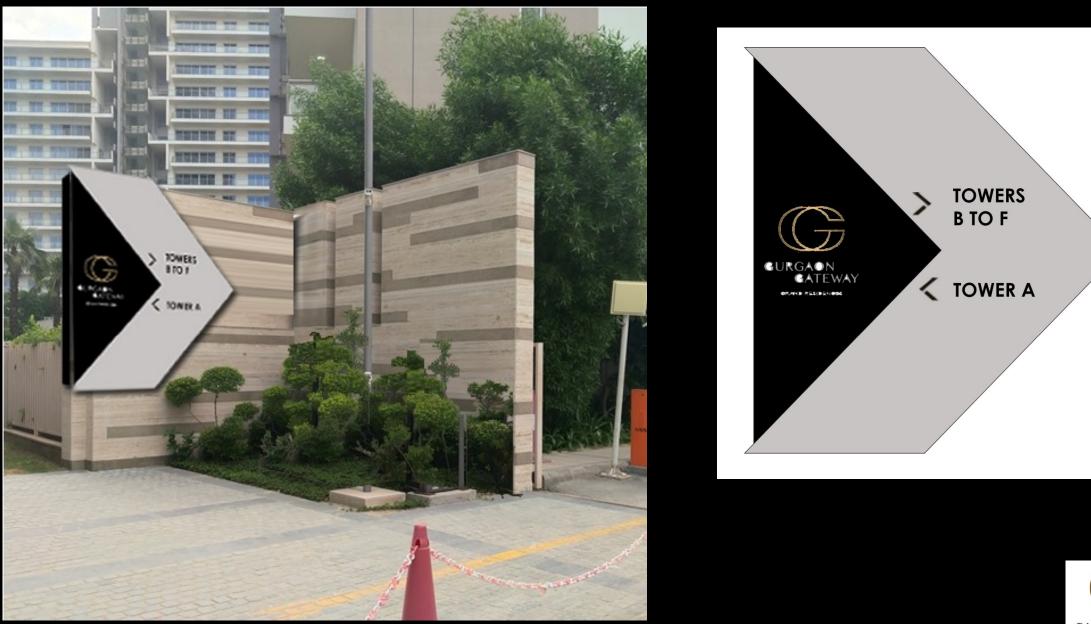

#### WAY- FINDING & INFORMATION

PROPOSED SIGNAGES & WAY FINDING DESIGN FOR GURGAON GATEWAY, SECTOR 112-113, GURUGRAM

TATA

**OPTION 1** 

OPTION 2

EXTERNAL SIGNAGE

SIZE: 5'X22" "

DIRECTIONAL

SIZE: 2'6"X 1'

BUILDINGS

SIZE: 5'X22" "

**KIDS AREA** 

SIZE: 10'X12'

KIDS AREA

SIZE: 5'X22" '

KIDS AREA