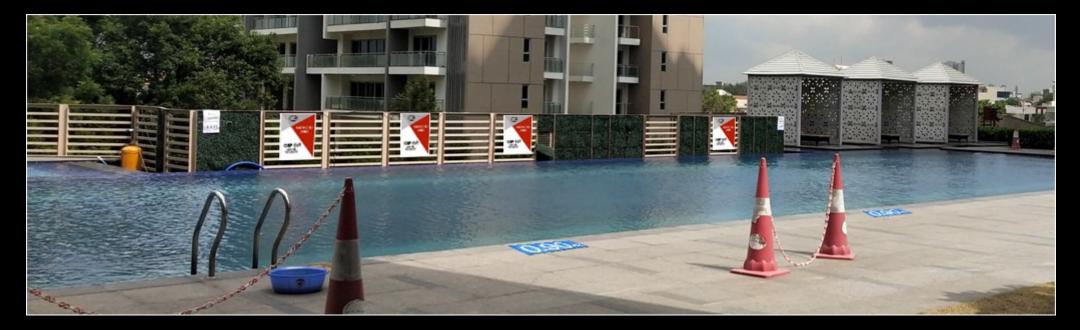

## **TENNIS SHOES ONLY**

**NO** BLACK SOLE SHOES SKATE-BOARDS BICYCLES

SWIMMIMG POOL SIGNAGE

SWIMMIMG POOL SIGNAGE

#### SIZE: 2' 6"X1' 6"

MANDATORY/ WARNING SIGNS

PROPOSED SIGNAGES & WAY FINDING DESIGN FOR GURGAON GATEWAY, SECTOR 112-113, GURUGRAM

SIZE: 2' 6"X1' 6"

MANDATORY/ WARNING SIGNS