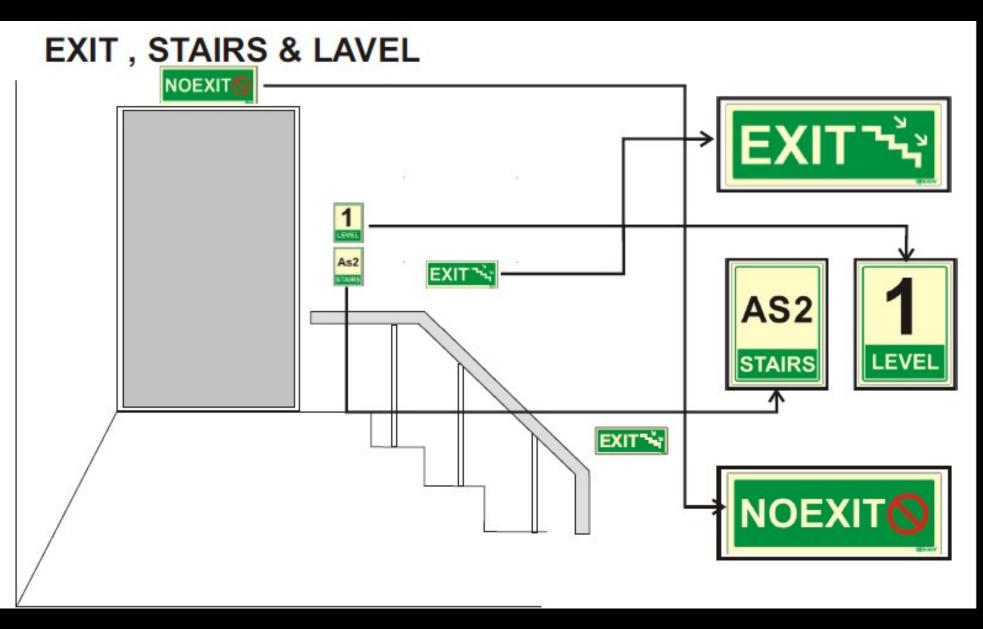

### **EMERGENCY & EVACUATION**

PROPOSED SIGNAGES & WAY FINDING DESIGN FOR GURGAON GATEWAY, SECTOR 112-113, GURUGRAM