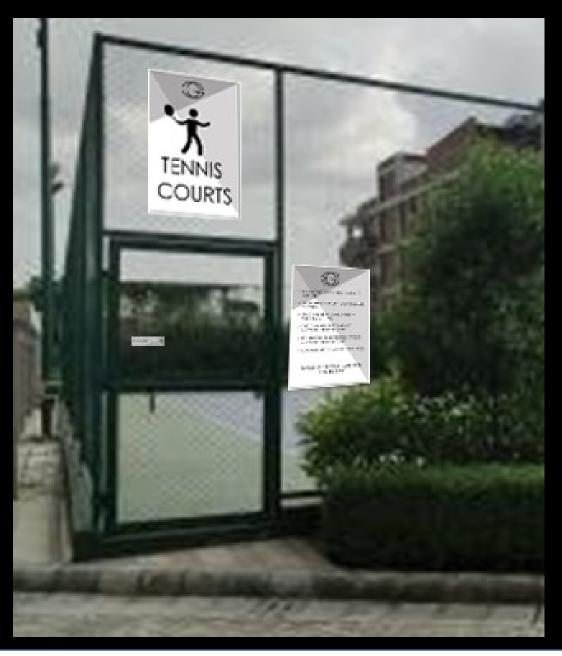

- TENNIS COURTS ARE FOR EXCLUSIVE USE OF RESIDENTS
- CHILDREN UNDER 18 MUST BE ACCOMPANIED BY PARENTS
- GUESTS MUST BE ACCOMPANIED BY A RESIDENT AT ALL TIMES.
- FOOD OR GLASS OBJECTS ARE NOT ALLOWED IN THE TENNIS COURTS
- PETS, BICYCLES OR SKATEBOARDS ARE NOT ALLOWED IN THE TENNIS COURTS
- ALL PLAYERS MUST WEAR ONLY TENNIS SHOES

TIMINGS OF THE COURTS ARE FROM 6 AM TO 8 PM

GURG G

TATA

SIZE: 2' 6"X1' 6

## **TENNIS COURT RULES**

OOD OR GLASS OBJECTS ARE NOT LLOWED IN TENNIS SPORTS COURT. O PETS IN THE TENNIS SPORTS OURT.

O DISRUPTIVE BEHAVIOR OR ISTURBANCE TO OTHERS.

ENNIS SHOES MUST BE WORN ON PORTS COURT AT ALL TIMES. UESTS MUST BE ACCOMPANIED Y A RESIDENT AT ALL TIMES. ONE UEST PER RESIDENT. TENNIS PORTS COURT IS FOR THE XCLUSIVE USE OF RESIDENTS.

LEASE DISPOSE OF ALL TRASH ROPERLY.

USIC MUST BE AT LOW LEVELS. HILDREN UNDER 18 MUST BE CCOMPANIED BY A PARENT OR UARDIAN.

PLAY AT YOUR OWN RISK TENNIS SPORTS COURT HOURS 10 AM - 10 PM