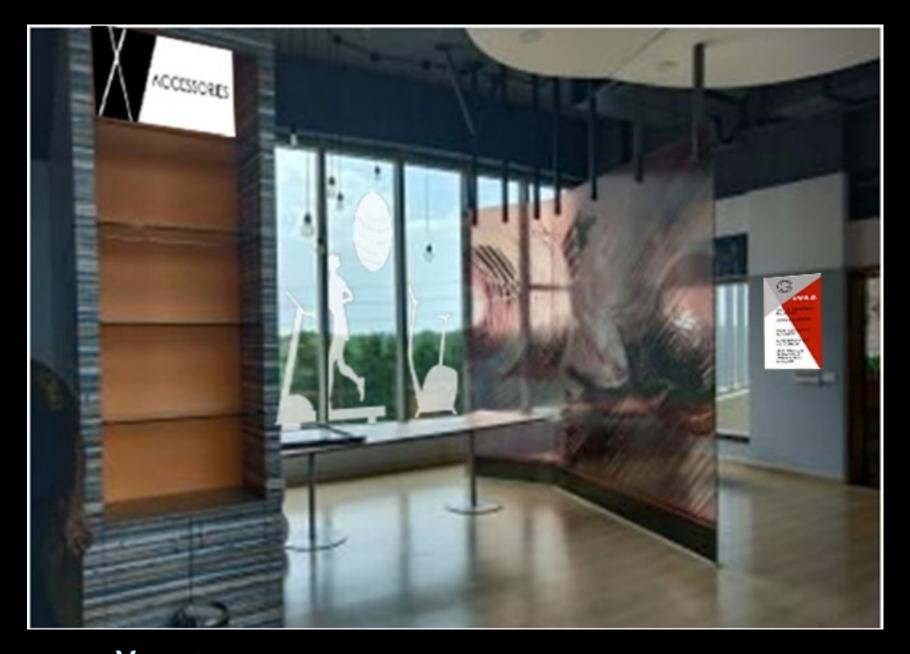

1'6"X 3'6"

INTERNAL SIGNAGE

The glass panels can be used to convey an exciting image of the activity in store

INDOOR POOL

**GLASS GRAPHICS** 

In order t create a calmer and more unified look the colour of the mural can be extended across 2 walls In the form of a plain or textured finish. This band can contain required signage which can be changed/ added as desired

Depth Indicators can be in paint finish or with vinyl stickers

INDOOR POOL

1'6"X 3'6"

SAFETY SIGNAGE

FIRST FLOOR POOL LOBBY

FIRST FLOOR POOL LOBBY