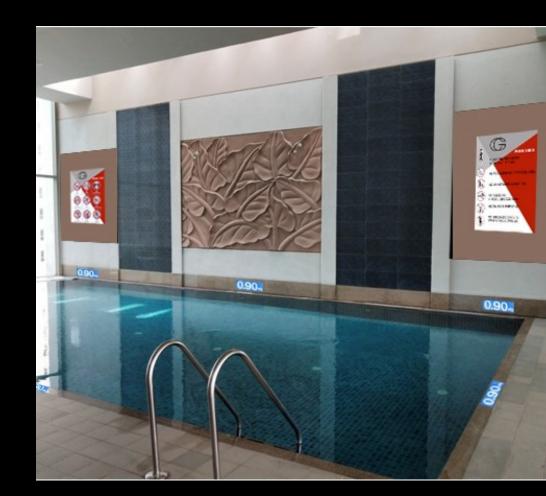

Depth Indicators can be in paint finish or with vinyl stickers

INDOOR POOL

1'6"X 3'6"

SAFETY SIGNAGE

FIRST FLOOR POOL LOBBY

FIRST FLOOR POOL LOBBY

#### ENTRANCE DOOR & INDOOR POOL WINDOW GRAPHIC

GN

ICE DOOR SIGN

TATA

FIRST FLOOR POOL LOBBY

GYM

GYM