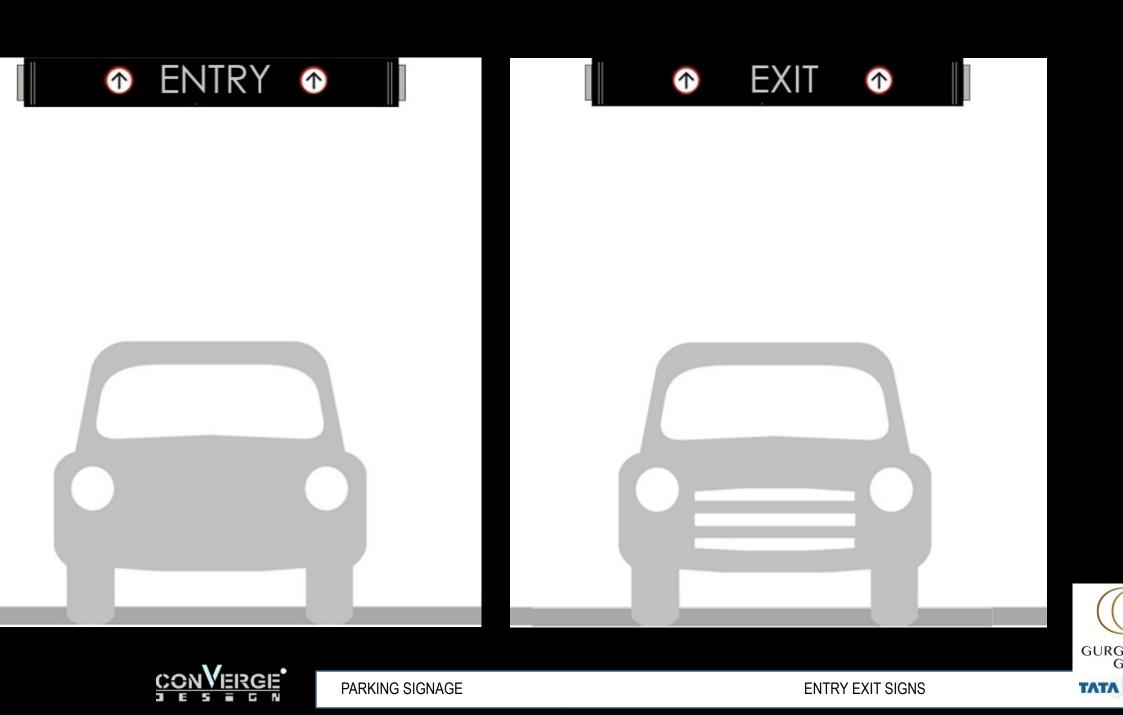

## PARKING

PROPOSED SIGNAGES & WAY FINDING DESIGN FOR GURGAON GATEWAY, SECTOR 112-113, GURUGRAM

PARKING SIGNAGE

REFERENCE IMAGES

TATA

PARKING SIGNAGE

ENTRY EXIT SIGNS

## 🐼 no entry 🛷 📗

PARKING

DOUBLE SIDED CEILING- HUNG SIGNAGE

PARKING

DOUBLE SIDED CEILING- HUNG SIGNAGE

PARKING NUMBERS & DOUBLE SIDED CEILING- HUNG SIGNAGE