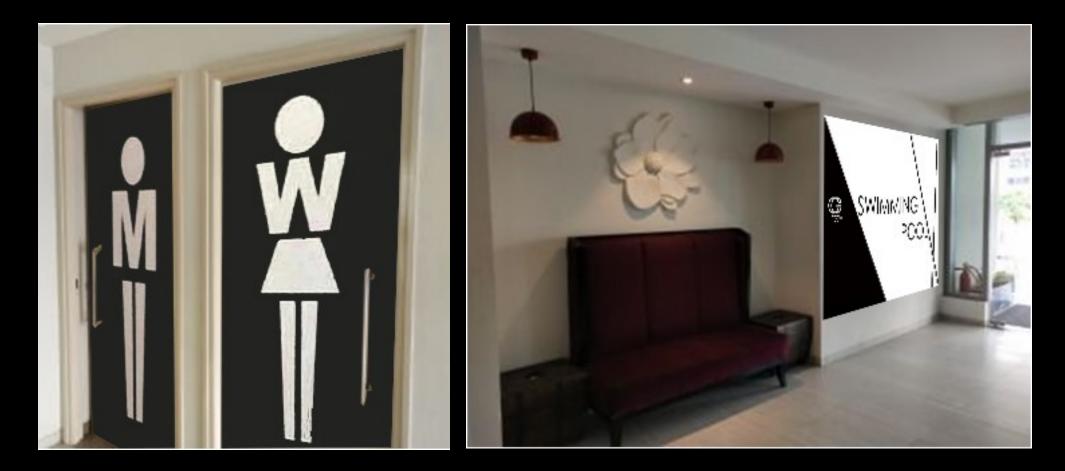

## **TENNIS SHOES ONLY**

**NO** BLACK SOLE SHOES SKATE-BOARDS BICYCLES

SWIMMIMG POOL SIGNAGE

SWIMMIMG POOL SIGNAGE

#### SIZE: 2' 6"X1' 6"

MANDATORY/ WARNING SIGNS

PROPOSED SIGNAGES & WAY FINDING DESIGN FOR GURGAON GATEWAY, SECTOR 112-113, GURUGRAM

SIZE: 2' 6"X1' 6"

MANDATORY/ WARNING SIGNS