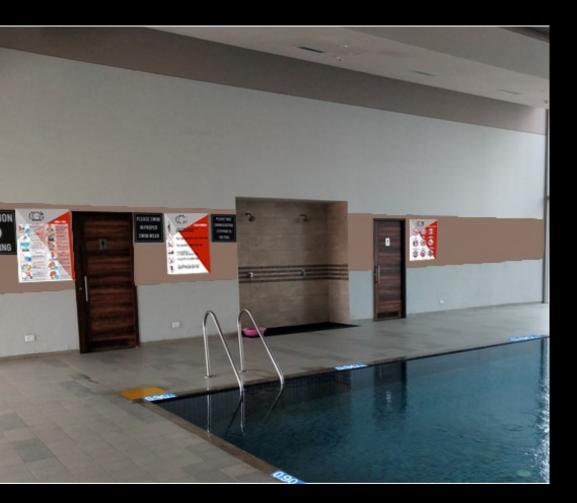

Depth Indicators can be in paint finish or with vinyl stickers

INDOOR POOL

1'6"X 3'6"

SAFETY SIGNAGE

FIRST FLOOR POOL LOBBY

FIRST FLOOR POOL LOBBY

#### ENTRANCE DOOR & INDOOR POOL WINDOW GRAPHIC

GN

ICE DOOR SIGN

TATA

FIRST FLOOR POOL LOBBY

GYM

GYM