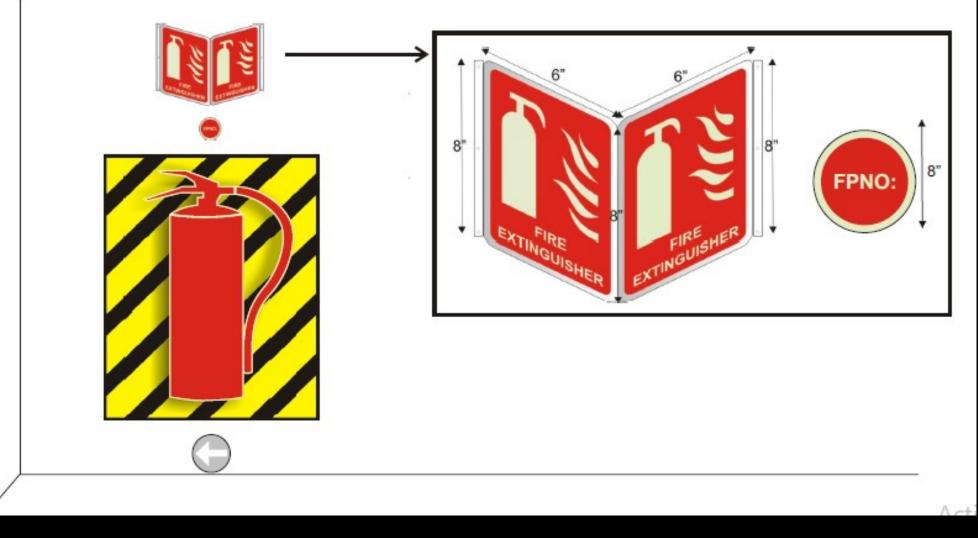

## FIRE EXTINGUISHER

PROPOSED SIGNAGES & WAY FINDING DESIGN FOR GURGAON GATEWAY, SECTOR 112-113, GURUGRAM

GURG G

PROPOSED SIGNAGES & WAY FINDING DESIGN FOR GURGAON GATEWAY, SECTOR 112-113, GURUGRAM